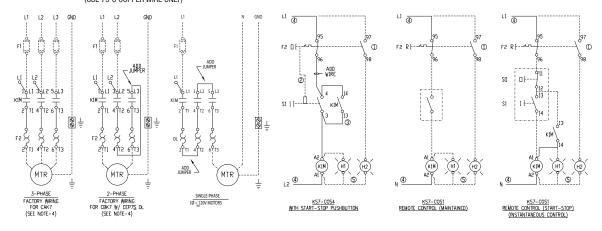

## **KWIKstarter (in enclosure KS7-C0S1/C0S4)**

CUSTOMER MUST PROVIDE PROPER BRANCH CIRCUIT PROTECTION (F1)
SEE THE APPLICATION INSTRUCTION SHEET - COMPONENT SELECTION TABLES
FOR MAX. FUSE SIZE & CLASS AND APPLICABLE SHORT CIRCUIT RATING
(USE 75°C COPPER WIRE ONLY)

THIS DRAWING IS FOR THE FOLLOWING ENCLOSURES:
KS7-C0S4 with integrated START-STOP push buttons
KS7-C0S1 with integrated RESET push button

## NOTES:

- 1) MECHANICAL LATCH KS7-PLA FOR MAAINTAINED CONTROL (OPTIONAL).
- START CONTACT KIT KS7-PCK (INCLUDED) MOUNTS ON THE RIGHT SIDE WITH MOLDED PRE-FORMED JUMPERS.
- 3) DO NOT WIRE CONTROLS CIRCUIT TO LINE SIDE OF CONTACTOR WHEN COIL VOLTAGE IS 120V OR LESS. (FACTORY WIRING STANDARD)
- ) OPTIONAL PILOT LIGHTS.