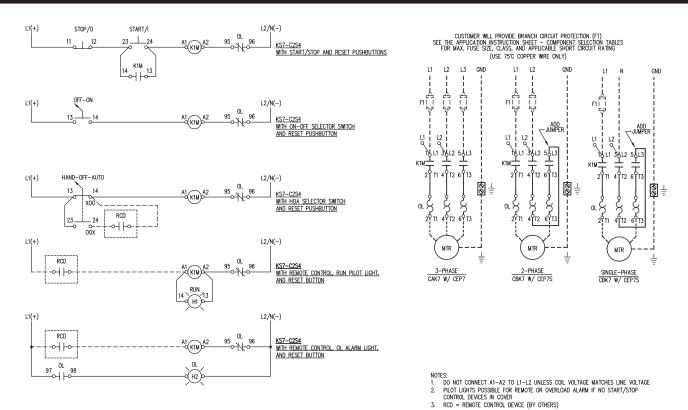

## **KWIKstarter (in enclosure KS7-C0S1/C0S4)**

CUSTOMER MUST PROVIDE PROPER BRANCH CIRCUIT PROTECTION (F1)
SEE THE APPLICATION INSTRUCTION SHEET - COMPONENT SELECTION TABLES
FOR MAX. FUSE SIZE & CLASS AND APPLICABLE SHORT CIRCUIT RATING
(USE 75°C COPPER WIRE ONLY)

## NOTES:

- 1) MECHANICAL LATCH KS7-PLA FOR MAAINTAINED CONTROL (OPTIONAL).
- START CONTACT KIT KS7-PCK (INCLUDED) MOUNTS ON THE RIGHT SIDE WITH MOLDED PRE-FORMED JUMPERS.
- 3) DO NOT WIRE CONTROLS CIRCUIT TO LINE SIDE OF CONTACTOR WHEN COIL VOLTAGE IS 120V OR LESS. (FACTORY WIRING STANDARD)
- ) OPTIONAL PILOT LIGHTS.

## KWIKstarter (in enclosure KS7-C2S4)